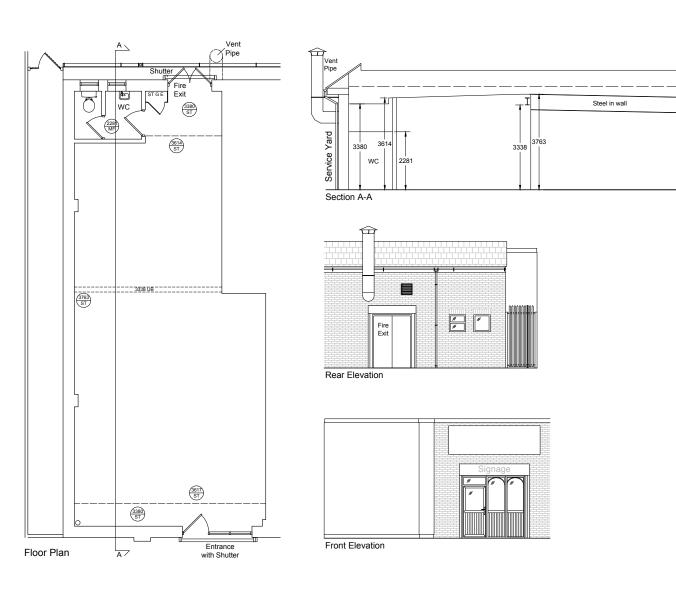

## Unit 6 Parkside Shopping Centre, Killamarsh, S21 1FY

| Areas (approx. NIA) | Sq.ft | Sq.m |
|---------------------|-------|------|
| Total Sales Area    | 986   | 91.6 |
| TOTAL               | 986   | 91.6 |