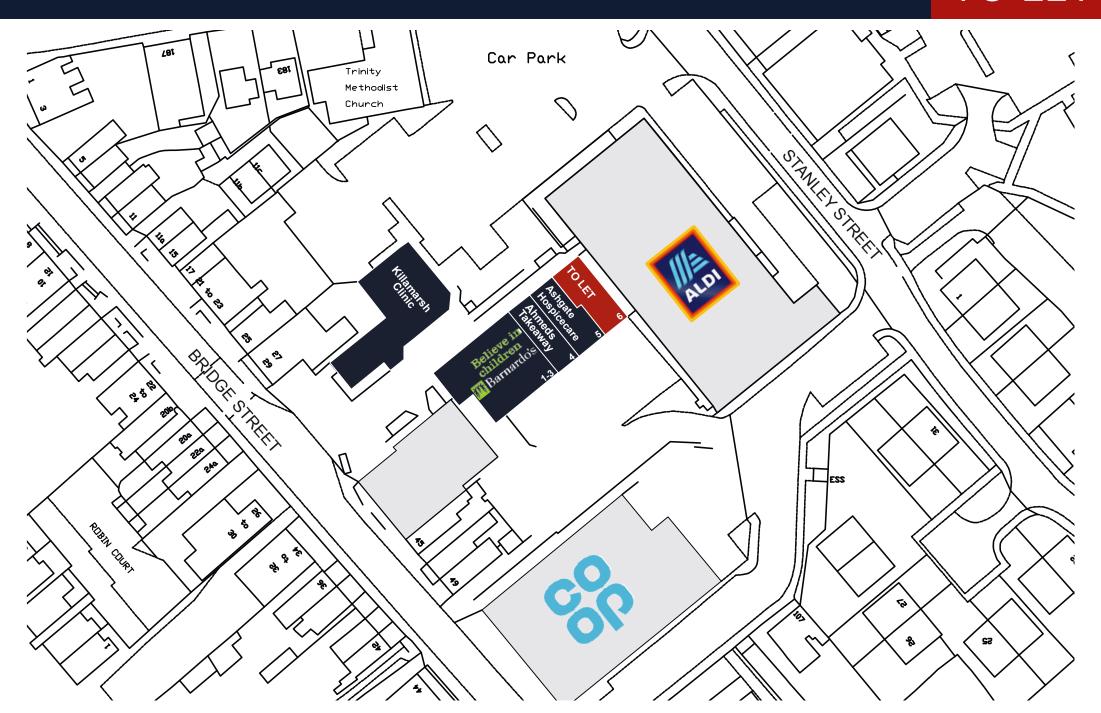

# Unit 6 Parkside Shopping Centre, Killamarsh, S21 1FY

- Planning consent for takeaway use
- Adjacent to a successful Aldi Supermarket
- Shared free car parking spaces
- Neighbouring occupiers include Barnardos and Co-Op